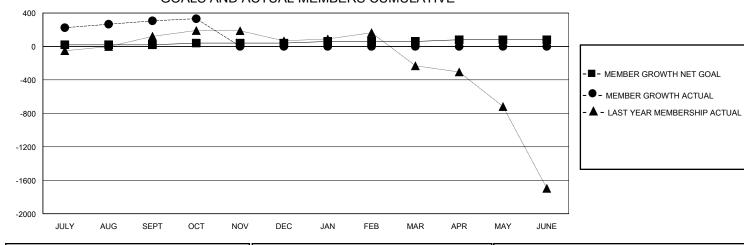

## GOALS AND ACTUAL MEMBERS CUMULATIVE

| DROPPED CLUBS: 2 |     | 51 CLUBS OF 145 ADDED 1 OR MORE<br>NEW MEMBERS | GENDER DISTRIBUTION  MALE 4,590 (74.68%) |                |   |
|------------------|-----|------------------------------------------------|------------------------------------------|----------------|---|
| DROPPED MEMBERS  |     |                                                | FEMALE                                   | 1,556 (25.32%) |   |
| DECEASED         | 5   | CLICK HERE FOR CUMULATIVE                      | TOTAL FAMILY UNIT MEMBERS                |                | 0 |
| CLUB CANCELLED   | 12  | MEMBERSHIP DATA                                |                                          | 0.500///0.000  | 0 |
| OTHER            | 140 |                                                | FAMILY MEMBERS PAYING HALF DUES          |                | 0 |
| TOTAL            | 157 |                                                |                                          |                |   |

## District 324 C

GMT: LOCATION INDIA GMT CA

| OIVIT.        |               | LOC         | , thort has a |                       |                        |                         | OWIT O/ C                                          |  |
|---------------|---------------|-------------|---------------|-----------------------|------------------------|-------------------------|----------------------------------------------------|--|
|               | Club          | os          |               | Members               |                        |                         |                                                    |  |
|               | RESULTS FOR   | R 2024-2025 |               | RESULTS FOR 2024-2025 |                        |                         |                                                    |  |
| QUARTER       | NEW CLUB GOAL | NEW CLUBS   | DROPPED CLUBS | QUARTER MEME          | BER GROWTH NET<br>GOAL | MEMBER GROWTH<br>ACTUAL | DROPPED<br>MEMBERS ACTUAL<br>(including transfers) |  |
| JULY/AUG/SEPT | 1             | 12          | 2             | JULY/AUG/SEPT         | 20                     | 487                     | 152                                                |  |
| OCT/NOV/DEC   | 0             | 0           | 0             | OCT/NOV/DEC           | 20                     | 36                      | 9                                                  |  |
| JAN/FEB/MAR   | 1             | 0           | 0             | JAN/FEB/MAR           | 20                     | 0                       | 0                                                  |  |
| APR/MAY/JUNE  | 1             | 0           | 0             | APR/MAY/JUNE          | 20                     | 0                       | 0                                                  |  |