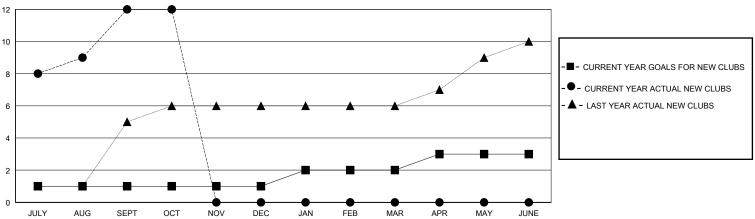

## GOALS AND ACTUAL NEW CLUBS CUMULATIVE

## District 324 C

GMT: LOCATION INDIA GMT CA

| OIVIT.        |               | LOC         | , thort has a |                       |                        |                         | OWIT O/ C                                          |  |
|---------------|---------------|-------------|---------------|-----------------------|------------------------|-------------------------|----------------------------------------------------|--|
|               | Club          | os          |               | Members               |                        |                         |                                                    |  |
|               | RESULTS FOR   | R 2024-2025 |               | RESULTS FOR 2024-2025 |                        |                         |                                                    |  |
| QUARTER       | NEW CLUB GOAL | NEW CLUBS   | DROPPED CLUBS | QUARTER MEME          | BER GROWTH NET<br>GOAL | MEMBER GROWTH<br>ACTUAL | DROPPED<br>MEMBERS ACTUAL<br>(including transfers) |  |
| JULY/AUG/SEPT | 1             | 12          | 2             | JULY/AUG/SEPT         | 20                     | 487                     | 152                                                |  |
| OCT/NOV/DEC   | 0             | 0           | 0             | OCT/NOV/DEC           | 20                     | 36                      | 9                                                  |  |
| JAN/FEB/MAR   | 1             | 0           | 0             | JAN/FEB/MAR           | 20                     | 0                       | 0                                                  |  |
| APR/MAY/JUNE  | 1             | 0           | 0             | APR/MAY/JUNE          | 20                     | 0                       | 0                                                  |  |